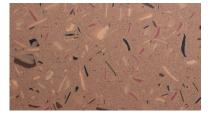

## **KEY LASTIC FLEX-FLOR COLOR BLENDS**

COMANCHE

**SMOKE** 

**APACHE TAN** 

SANTA FE

ASPEN

**GREY FEATHER** 

CANYON

AZTEC SKY

**BLUE CLOUD** 

**RED ROCK** 

BUCKSKIN

TUMBLEWEED

When selecting the Key Lastic Flex-Flor Color Blend for your application, please carefully consider:

- 1. **APPEARANCE:** Light colors tend to show more "shadow" than dark colors.
- 2. TRAFFIC & MAINTENANCE: Wheel marks and dirt are more visible on light colors than on dark colors.
- 3. **SPILLAGE:** What might be most commonly spilled on the floor?