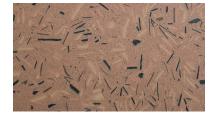

## **KEY LASTIC FLEX-FLOR COLOR BLENDS**

COMANCHE

**SMOKE** 

**APACHE TAN** 

SANTA FE

ASPEN

**GREY FEATHER** 

CANYON

AZTEC SKY

**BLUE CLOUD** 

**RED ROCK** 

BUCKSKIN

TUMBLEWEED

When selecting the Key Lastic Flex-Flor Color Blend for your application, please carefully consider:

- 1. **APPEARANCE:** Light colors tend to show more "shadow" than dark colors.
- 2. TRAFFIC & MAINTENANCE: Wheel marks and dirt are more visible on light colors than on dark colors.
- 3. **SPILLAGE:** What might be most commonly spilled on the floor?