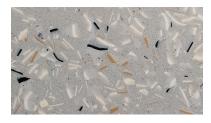

## **KEY LASTIC FLEX-FLOR COLOR BLENDS**

COMANCHE

**SMOKE** 

**APACHE TAN** 

SANTA FE

ASPEN

**GREY FEATHER** 

CANYON

AZTEC SKY

**BLUE CLOUD** 

**RED ROCK** 

BUCKSKIN

TUMBLEWEED

When selecting the Key Lastic Flex-Flor Color Blend for your application, please carefully consider:

- 1. **APPEARANCE:** Light colors tend to show more "shadow" than dark colors.
- 2. TRAFFIC & MAINTENANCE: Wheel marks and dirt are more visible on light colors than on dark colors.
- 3. **SPILLAGE:** What might be most commonly spilled on the floor?