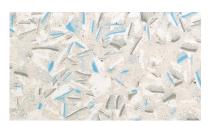

AZTEC SKY

**BLUE CLOUD** 

**RED ROCK** 

BUCKSKIN

TUMBLEWEED

When selecting the Key Lastic Flex-Flor Color Blend for your application, please carefully consider:

- 1. **APPEARANCE:** Light colors tend to show more "shadow" than dark colors.
- 2. TRAFFIC & MAINTENANCE: Wheel marks and dirt are more visible on light colors than on dark colors.
- 3. **SPILLAGE:** What might be most commonly spilled on the floor?