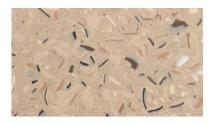

## **KEY LASTIC FLEX-FLOR COLOR BLENDS**

COMANCHE

**SMOKE** 

**APACHE TAN** 

SANTA FE

ASPEN

**GREY FEATHER** 

CANYON

AZTEC SKY

**BLUE CLOUD** 

**RED ROCK** 

BUCKSKIN

TUMBLEWEED

When selecting the Key Lastic Flex-Flor Color Blend for your application, please carefully consider:

- 1. **APPEARANCE:** Light colors tend to show more "shadow" than dark colors.
- 2. TRAFFIC & MAINTENANCE: Wheel marks and dirt are more visible on light colors than on dark colors.
- 3. **SPILLAGE:** What might be most commonly spilled on the floor?