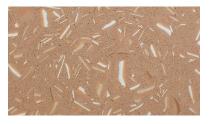

## **KEY LASTIC FLEX-FLOR COLOR BLENDS**

COMANCHE

**SMOKE** 

**APACHE TAN** 

SANTA FE

ASPEN

**GREY FEATHER** 

CANYON

AZTEC SKY

**BLUE CLOUD** 

**RED ROCK** 

BUCKSKIN

TUMBLEWEED

When selecting the Key Lastic Flex-Flor Color Blend for your application, please carefully consider:

- 1. **APPEARANCE:** Light colors tend to show more "shadow" than dark colors.
- 2. TRAFFIC & MAINTENANCE: Wheel marks and dirt are more visible on light colors than on dark colors.
- 3. **SPILLAGE:** What might be most commonly spilled on the floor?