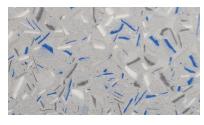

AZTEC SKY

**BLUE CLOUD** 

**RED ROCK** 

BUCKSKIN

TUMBLEWEED

When selecting the Key Lastic Flex-Flor Color Blend for your application, please carefully consider:

- 1. **APPEARANCE:** Light colors tend to show more "shadow" than dark colors.
- 2. TRAFFIC & MAINTENANCE: Wheel marks and dirt are more visible on light colors than on dark colors.
- 3. **SPILLAGE:** What might be most commonly spilled on the floor?