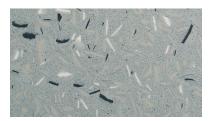

## **KEY LASTIC FLEX-FLOR COLOR BLENDS**

COMANCHE

**SMOKE** 

**APACHE TAN** 

SANTA FE

ASPEN

**GREY FEATHER** 

CANYON

AZTEC SKY

**BLUE CLOUD** 

**RED ROCK** 

BUCKSKIN

TUMBLEWEED

When selecting the Key Lastic Flex-Flor Color Blend for your application, please carefully consider:

- 1. **APPEARANCE:** Light colors tend to show more "shadow" than dark colors.
- 2. TRAFFIC & MAINTENANCE: Wheel marks and dirt are more visible on light colors than on dark colors.
- 3. **SPILLAGE:** What might be most commonly spilled on the floor?