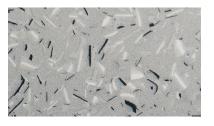

## **KEY LASTIC FLEX-FLOR COLOR BLENDS**

COMANCHE

**SMOKE** 

**APACHE TAN** 

SANTA FE

ASPEN

**GREY FEATHER** 

CANYON

AZTEC SKY

**BLUE CLOUD** 

**RED ROCK** 

BUCKSKIN

TUMBLEWEED

When selecting the Key Lastic Flex-Flor Color Blend for your application, please carefully consider:

- 1. **APPEARANCE:** Light colors tend to show more "shadow" than dark colors.
- 2. TRAFFIC & MAINTENANCE: Wheel marks and dirt are more visible on light colors than on dark colors.
- 3. **SPILLAGE:** What might be most commonly spilled on the floor?